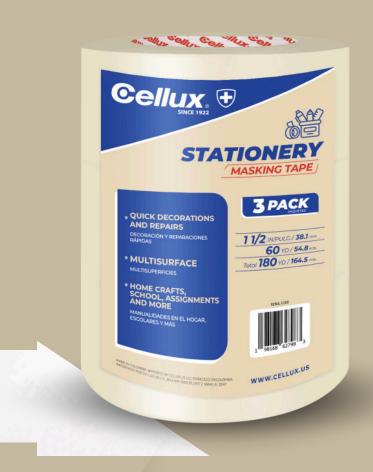

#### SIZE

| Widths (IN) | Lengths (YD) | Packs |
|-------------|--------------|-------|
| 1 1/2"      | 60           | 4     |
| 2           |              | 3     |

All measurements are available in individual rolls.