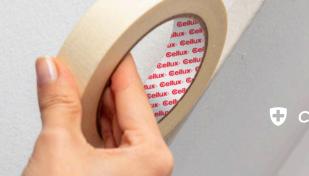

### **HOW TO USE**

- Clean the surface. 7
- Unroll, Cut and apply. 2
- Apply pressure with your hand 3 reinforcing the adhesion.